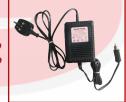

Standard

Lime kit

Easy access to the charge point on the machine handle

New solid handlebar inserts can be extended by loosening a bolt. This can change the handle length to suit users of different heights

The material is distributed by a conveyor belt

Flow-rate adjuster can be changed to increase or decrease the output of material

The battery-operated conveyor belt takes no more than 12 hours to recharge