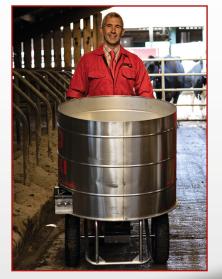

## Maxi

The AG Maxi sawdust dispenser is designed to discharge many types of sawdust at high speed with a capacity of 2-3 25kg bags.

The Maxi is ideal for spreading sawdust on cubicles, as well as for spreading other disinfectant materials.

The Maxi is filled manually and then pushed or pulled by hand. The battery powers the conveyor and the agitator.

Easy-to-use switch to control conveyor and agitator independently located on the handle

Lime kit optional