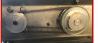

The material is distributed by a conveyor belt

Flow-rate adjuster can be changed to increase or decrease the output of material

The battery-operated conveyor belt takes no more than 12 hours to recharge

• 50-60 cubicles per fill dependant on material and frequency of bedding

| 215           |
|---------------|
| Conveyor belt |
| <i>74</i>     |
| 0.45          |
| 215           |
| 3-4           |
|               |