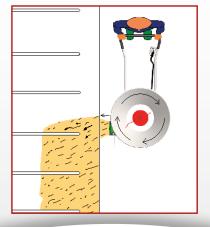

The material is distributed by a conveyor belt

Flow-rate adjuster can be changed to increase or decrease the output of material

The battery-operated conveyor belt takes no more than 12 hours to recharge