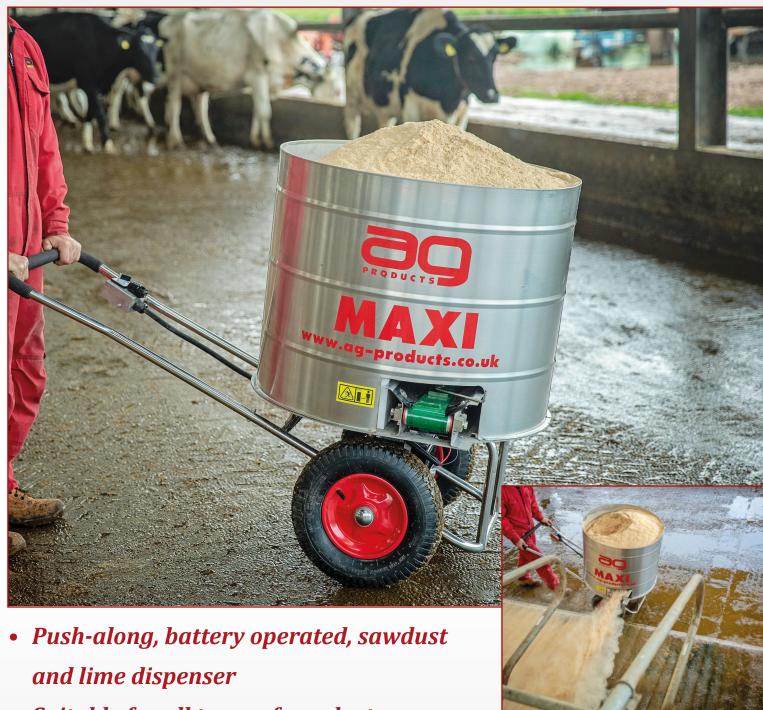

## Maxi

- Suitable for all types of sawdust
- Time-saving, can spread 160 cubicles in 4 minutes
- Fully chargeable battery
- Even spread of bedding

## Maxi

The AG Maxi sawdust dispenser is designed to discharge many types of sawdust at high speed with a capacity of 2-3 25kg bags.

The Maxi is ideal for spreading sawdust on cubicles, as well as for spreading other disinfectant materials.

The Maxi is filled manually and then pushed or pulled by hand. The battery powers the conveyor and the agitator.

Easy-to-use switch to control conveyor and agitator independently located on the handle

Lime kit optional