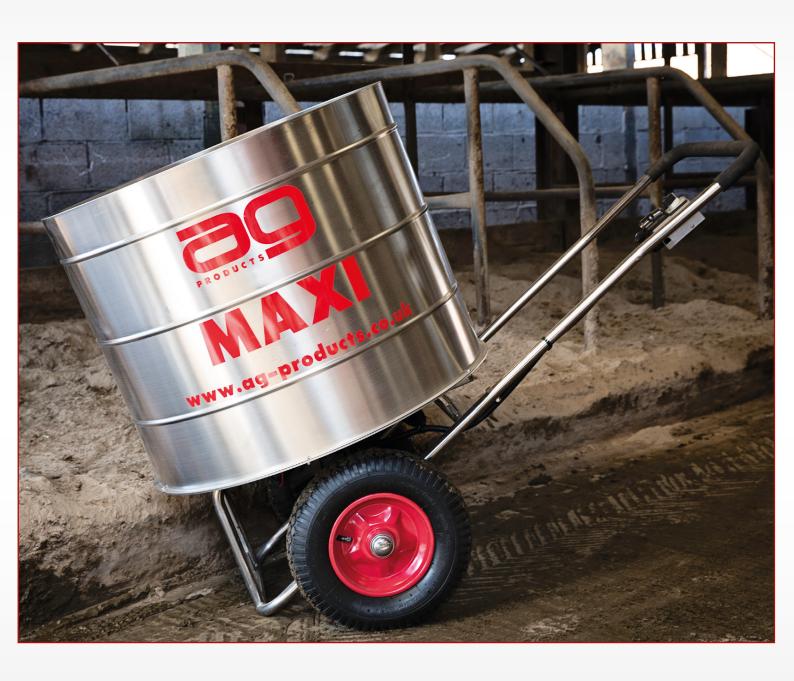

## Maxi

The AG Maxi sawdust dispenser is designed to discharge many types of sawdust at high speed with a capacity of 2-3 25kg bags.

The Maxi is ideal for spreading sawdust on cubicles, as well as for spreading other disinfectant materials.

The Maxi is filled manually and then pushed or pulled by hand. The battery powers the conveyor and the agitator.

Easy-to-use switch to control conveyor and agitator independently located on the handle

Lime kit optional