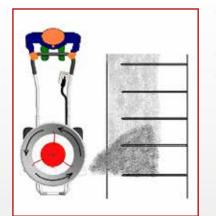

The material is distributed –using 3 flexible polyurethane arms, which flick the material onto the cubicle beds

The battery operated flexible arms take no more than 6 hours to recharge

A positioned bolt can

*increase or decrease* 

the distance of the , material output

be easily moved to

Approximately 150 to 250 cubicles conditioned on one fill

on the machine handle

- Consistent spread pattern regardless of user
- The battery can be constantly on charge when not in use so the machine is always ready to use