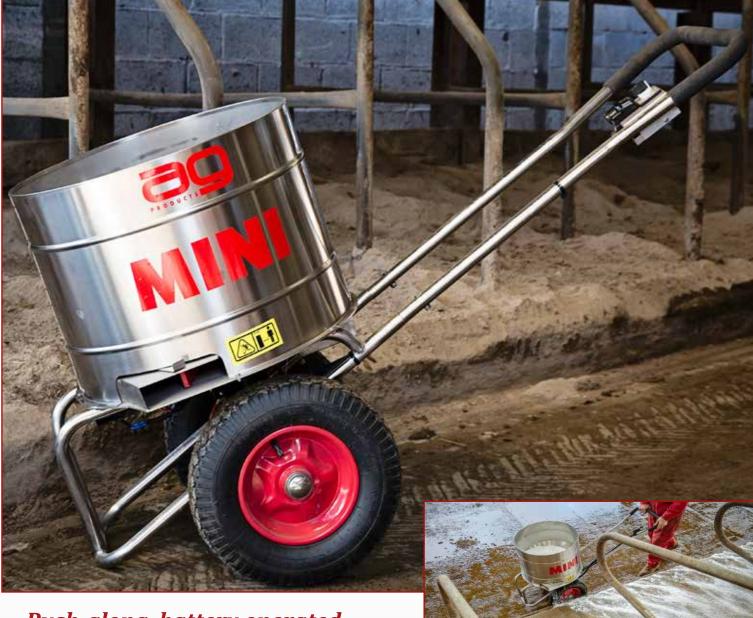

## Mini

- Push-along, battery operated, disinfectant powder dispenser
- Even spread pattern
- More economical use of materials
- Labour-saving with consistency uncompromised
- Rechargeable battery
- 2 to 3 foot spread

## Mini

The AG Mini bedding dispenser distributes hydrated lime and other disinfectant materials, giving an even and economical spread over a distance of 2 – 3 feet.

The Mini is driven by an electric motor, which is powered by a rechargeable battery giving up to two hours of continuous use.