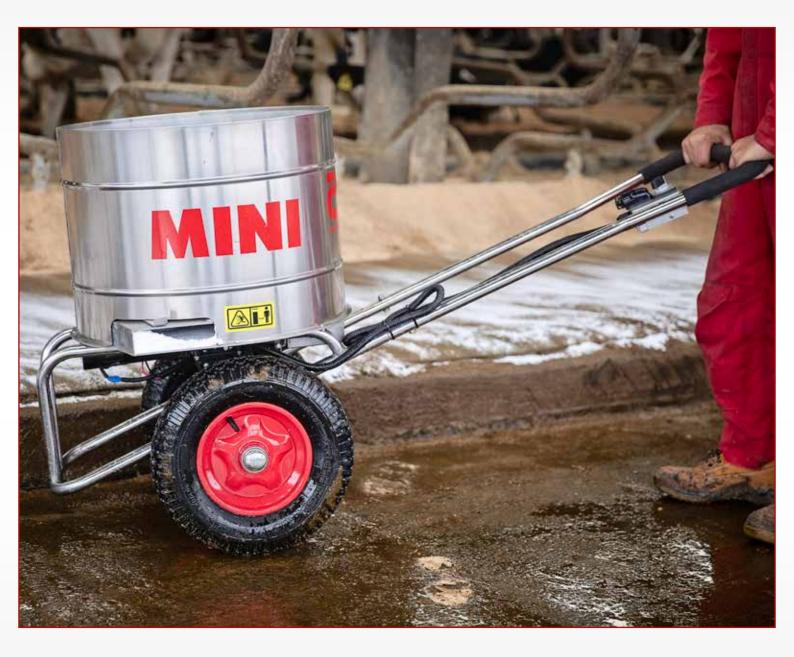

## Mini

The AG Mini bedding dispenser distributes hydrated lime and other disinfectant materials, giving an even and economical spread over a distance of 2 – 3 feet.

The Mini is driven by an electric motor, which is powered by a rechargeable battery giving up to two hours of continuous use.

The Mini is filled manually with bagged disinfectants and pulled by hand. Easy to use with on/off switch

Easy access to the charge point on the machine handle

New solid handlebar inserts can be extended by loosening a bolt. This can change the handle length to suit users of different heights

The material is distributed –using 3 flexible polyurethane arms, which flick the material onto the cubicle beds

The battery operated flexible arms take no more than 6 hours to recharge

A positioned bolt can