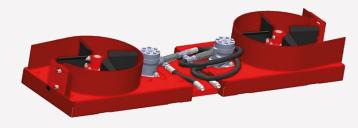

## Tilting Mechanisms

### 3 Point Tilt

### 2 Point Tilt

- For use with larger tractors/dispensers (See specification sheet)
- 2 Hydraulic rams
- Sits the dispenser closer to the tractor, increasing stability.

- For use with smaller dispensers and tractors (See specification sheet)
- 3 point linkage/A frame
- Single hydraulic ram
- Optional spool block for tractors with only 1 spool