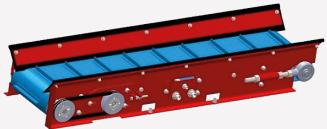

### **Conveyor**

- Triple sealed bearings
- Durable T section flights
- Suitable for most types of bedding
- Maximum output 2T/min (sand)
- Higher output than spinners
- Higher volume to brisket board which means less frequent bedding interval

**Spinner** 

- Triple sealed bearings
- Evenly distributed spread pattern
- Enhanced sand drying times resulting in cleaner cows
- Fewer wearing parts
- Maximum output 1T/min (sand)
- Designed for use with sand