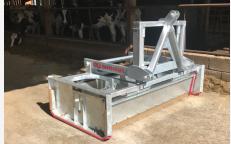

### Hybrid MKII

With greater emphasis on cow comfort it is essential to make sure cubicles are well bedded and using an AG bedding dispenser is the most efficient way.

The Hybrid MKII has been developed especially with this in mind, enabling dairy farmers to bed cubicles regularly with speed and ease, minimising dust and with an economical use of materials.

### **Conveyor**

- Triple sealed bearings
- Durable T section flights
- Suitable for most types of bedding
- Maximum output 2T/min (sand)
- Higher output than spinners
- Higher volume to brisket board which means less frequent bedding interval

**Spinner** 

- Triple sealed bearings
- Evenly distributed spread pattern
- Enhanced sand drying times resulting in cleaner cows
- Fewer wearing parts
- Maximum output 1T/min (sand)
- Designed for use with sand