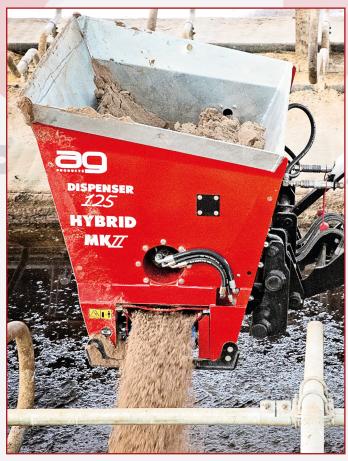

### Hybrid MKII

With greater emphasis on cow comfort it is essential to make sure cubicles are well bedded and using an AG bedding dispenser is the most efficient way.

The Hybrid MKII has been developed especially with this in mind, enabling dairy farmers to bed cubicles regularly with speed and ease, minimising dust and with an economical use of materials.

The results being comfortable, clean, happy and healthy cows, helping to meet the demand of Dairy Farm Assurance Schemes.