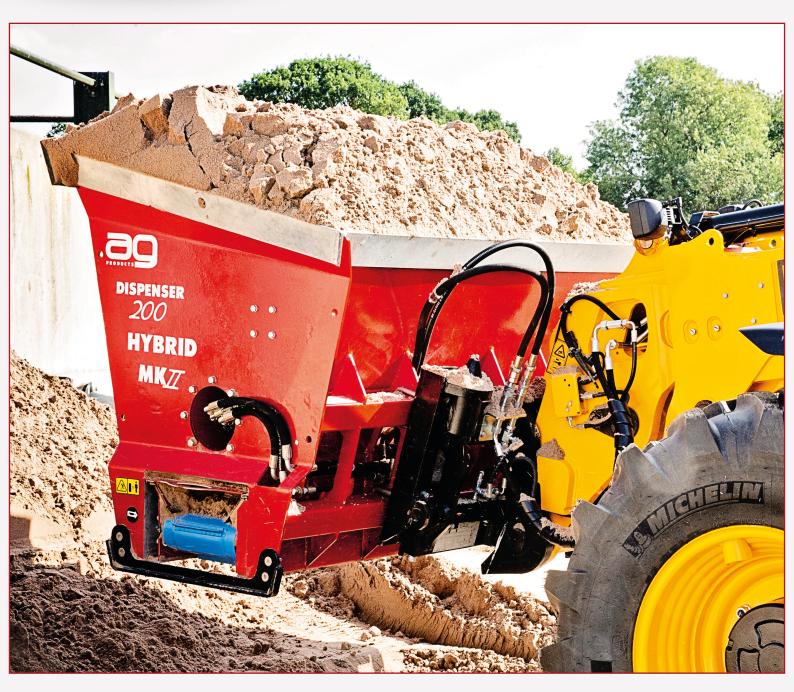

### Hybrid MKII

With greater emphasis on cow comfort it is essential to make sure cubicles are well bedded and using an AG bedding dispenser is the most efficient way.

The Hybrid MKII has been developed especially with this in mind, enabling dairy farmers to bed cubicles regularly with speed and ease, minimising dust and with an economical use of materials.

The results being comfortable, clean, happy and healthy cows, helping to meet the demand of Dairy Farm Assurance Schemes.