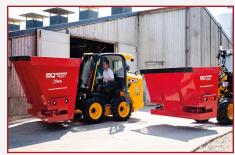

### Hybrid MKII

With greater emphasis on cow comfort it is essential to make sure cubicles are well bedded and using an AG bedding dispenser is the most efficient way.

The Hybrid MKII has been developed especially with this in mind, enabling dairy farmers to bed cubicles regularly with speed and ease, minimising dust and with an economical use of materials.