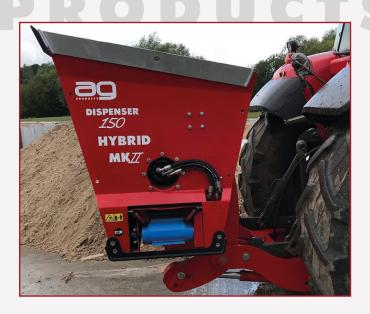

# **Hybrid MKII**

- Labour saving with consistency uncompromised
- Dispenses either side for efficiency and flexibility
- Different sizes to accommodate all machines
- Able to spread most bedding materials
- Conveyor or spinner option

### Hybrid MKII

With greater emphasis on cow comfort it is essential to make sure cubicles are well bedded and using an AG bedding dispenser is the most efficient way.

The Hybrid MKII has been developed especially with this in mind, enabling dairy farmers to bed cubicles regularly with speed and ease, minimising dust and with an economical use of materials.

The results being comfortable, clean, happy and healthy cows, helping to meet the demand of Dairy Farm Assurance Schemes.