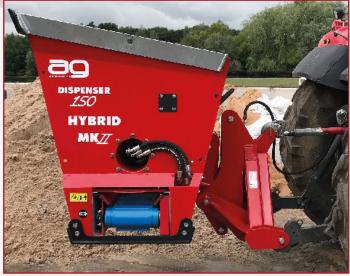

# **Hybrid MKII**

- Labour saving with consistency uncompromised
- Dispenses either side for efficiency and flexibility
- Different sizes to accommodate all machines
- Able to spread most bedding materials
- Conveyor or spinner option

### Hybrid MKII

With greater emphasis on cow comfort it is essential to make sure cubicles are well bedded and using an AG bedding dispenser is the most efficient way.

The Hybrid MKII has been developed especially with this in mind, enabling dairy farmers to bed cubicles regularly with speed and ease, minimising dust and with an economical use of materials.

The results being comfortable, clean, happy and healthy cows, helping to meet the demand of Dairy Farm Assurance Schemes.