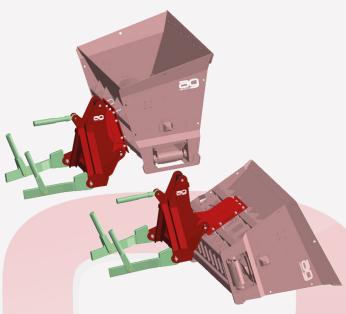

## Tilting Mechanisms

### 3 Point Tilt

### 2 Point Tilt

- For use with larger tractors/dispensers (See specification sheet)
- 2 Hydraulic rams
- Sits the dispenser closer to the tractor, increasing stability.

- For use with smaller dispensers and tractors (See specification sheet)
- 3 point linkage/A frame
- Single hydraulic ram
- Optional spool block for tractors with only 1 spool