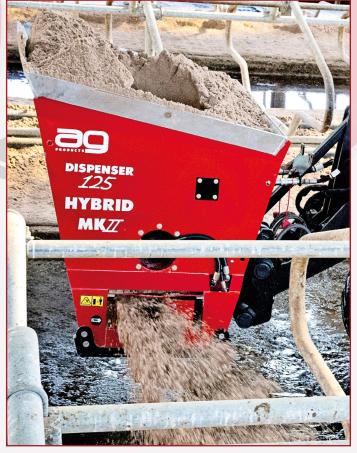

### Hybrid MKII

With greater emphasis on cow comfort it is essential to make sure cubicles are well bedded and using an AG bedding dispenser is the most efficient way.

The Hybrid MKII has been developed especially with this in mind, enabling dairy farmers to bed cubicles regularly with speed and ease, minimising dust and with an economical use of materials.

The results being comfortable, clean, happy and healthy cows, helping to meet the demand of Dairy Farm Assurance Schemes.