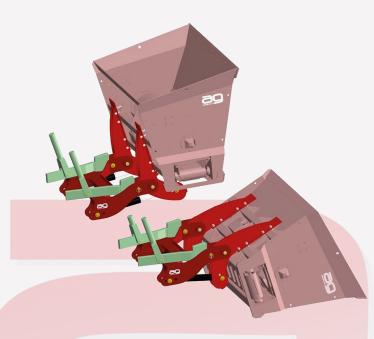

## Tilting Mechanisms

### 3 Point Tilt

### 2 Point Tilt

- For use with larger tractors/dispensers (See specification sheet)
- 2 Hydraulic rams
- Sits the dispenser closer to the tractor, increasing stability.

- For use with smaller dispensers and tractors (See specification sheet)
- 3 point linkage/A frame
- Single hydraulic ram
- Optional spool block for tractors with only 1 spool