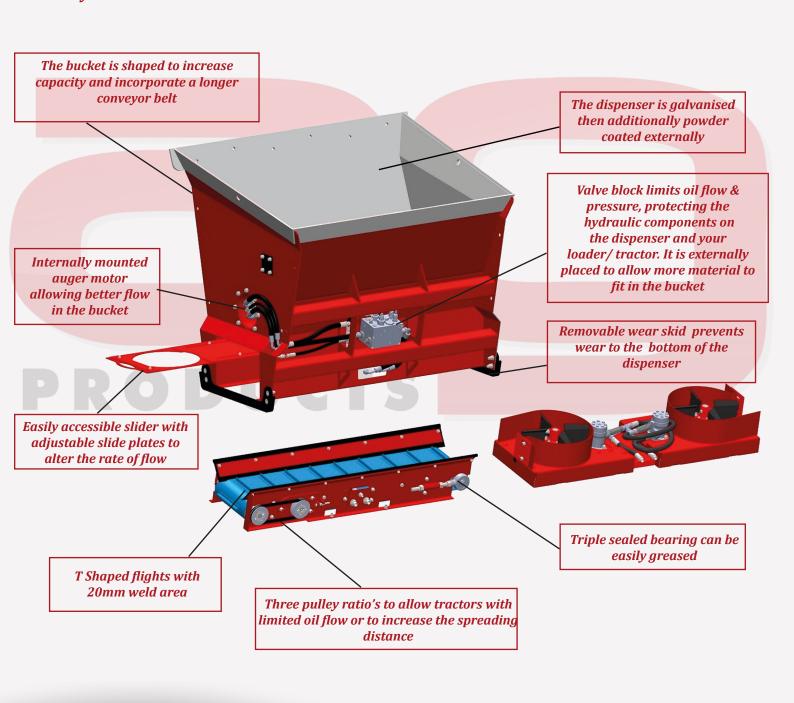

### **Optional Extras**

Top Agitator

Allows larger particle sized products to be used; for example chopped straw, green bedding & some recycled materials

#### Fingers & Paddles

Removal of the auger shell allows the fingers & paddles to be fitted for ease of using larger materials

#### **Bolt on Wear Blade**

Protects the edge of the bucket to increase the lifespan of the machine

#### Spool Block

Spool block for use with 3 point tilt for tractors with only 1 spool valve

### **Conveyor**

- Triple sealed bearings
- Durable T section flights
- Suitable for most types of bedding
- Maximum output 2T/min (sand)
- Higher output than spinners
- Higher volume to brisket board which means less frequent bedding interval

**Spinner** 

- Triple sealed bearings
- Evenly distributed spread pattern
- Enhanced sand drying times resulting in cleaner cows
- Fewer wearing parts
- Maximum output 1T/min (sand)
- Designed for use with sand