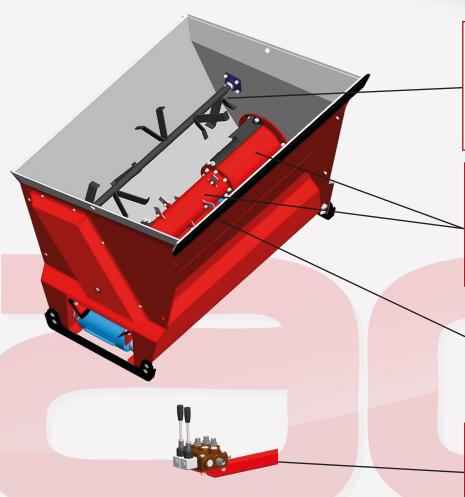

### **Optional Extras**

Top Agitator

Allows larger particle sized products to be used; for example chopped straw, green bedding & some recycled materials

#### Fingers & Paddles

Removal of the auger shell allows the fingers & paddles to be fitted for ease of using larger materials

#### **Bolt on Wear Blade**

Protects the edge of the bucket to increase the lifespan of the machine

#### Spool Block

Spool block for use with 3 point tilt for tractors with only 1 spool valve