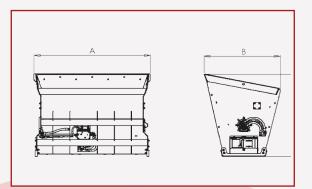

### **Specifications**

|                     | AG125<br>Hybrid | AG150<br>Hybrid | AG175<br>Hybrid | AG200<br>Hybrid |
|---------------------|-----------------|-----------------|-----------------|-----------------|
| Capacity (m³)       | 0.93            | 1.10            | 1.30            | 1.50            |
| Unladen weight (kg) | 454             | 548             | 718             | 789             |
| Width A (m)         | 1.46            | 1.71            | 1.96            | 2.21            |
| Depth B (m)         | 1.12            | 1.12            | 1.13            | 1.13            |
| Height C (m)        | 1.23            | 1.23            | 1.23            | 1.23            |